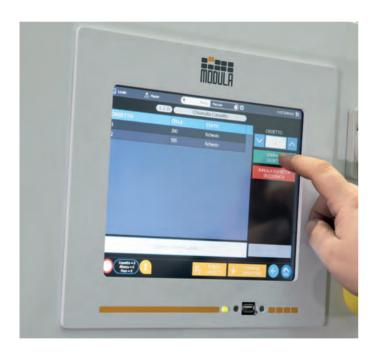

Tray wall height:

45 mm

Throughput:

up to 190 trays/hr (depending on the configuration)

**Operator interface:** 

10.4" touch screen industrial console (Copilot)

Number of bays:

Types of bay:

Not just easy and quick to install but also to use. It's really easy for your operators to interact with Modula Slim. They can use the user-friendly touch screen interface and simple controls integrated into the bay like the end of picking button, EKS reader, LED bar etc.