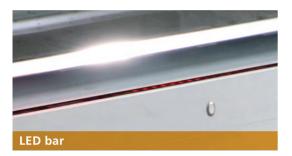

Not just easy and quick to install but also to use. It's really easy for your operators to interact with Modula Slim. They can use the user-friendly touch screen interface and simple controls integrated into the bay like the end of picking button, EKS reader, LED bar etc.

VISUAL AIDS These give a visual indication of the location of the requested item and speed up picking and refilling operations. They guide the operator to the location of the items within the tray and noticeably reduce errors.