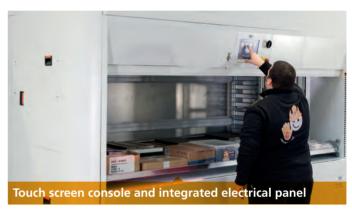

Not just easy and quick to install but also to use. It's really easy for your operators to interact with Modula Slim. They can use the user-friendly touch screen interface and simple controls integrated into the bay like the end of picking button, EKS reader, LED bar etc.

Tray wall height:

45 mm

Throughput:

up to 190 trays/hr (depending on the configuration)

**Operator interface:** 

10.4" touch screen industrial console (Copilot)

Number of bays:

Types of bay: