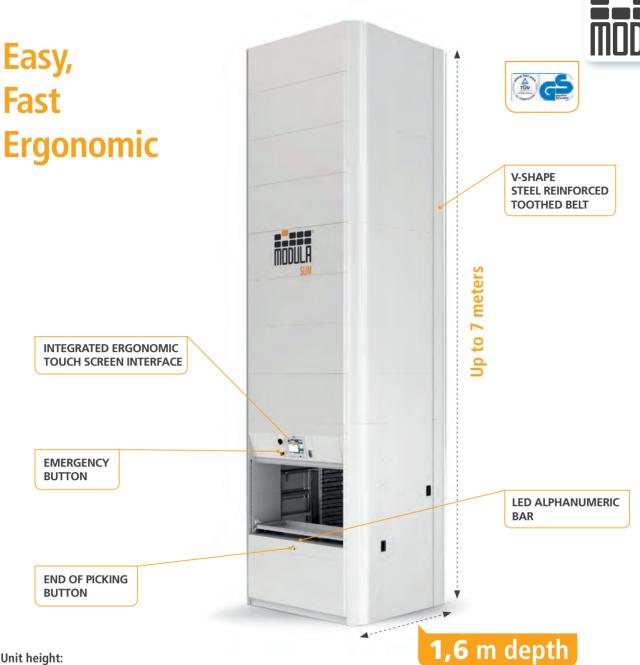

Not just easy and quick to install but also to use. It's really easy for your operators to interact with Modula Slim. They can use the user-friendly touch screen interface and simple controls integrated into the bay like the end of picking button, EKS reader, LED bar etc.

VISUAL AIDS These give a visual indication of the location of the requested item and speed up picking and refilling operations. They guide the operator to the location of the items within the tray and noticeably reduce errors.

ACCESS CONTROL These devices protect stored materials from unauthorised access. You can give different users access to different trays/materials or compartments based on their permissions. Access can be granted using a login and password entered into the console, or it can be achieved using a strictly personal device which makes the operation very quick.

**OPTIONS WHICH INCREASE PRODUCTIVITY** 1D/2D barcode readers can quickly scan the product and avoid any manual checks, integrated Put to Light increases the number of order lines processed at the same time or handles multiple orders simultaneously, electrostatic discharge protection systems (ESD) protect sensitive items.