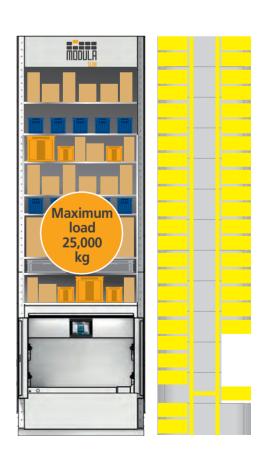

425 mm

Net tray payload:

350 kg

Total gross payload:

25.000 kg

Maximum storage height:

Bay delivery level height:

835 mm

## Have you ever seen such flexibility?

Make use of all the space inside your Modula SLIM without limits or constraints. Choose dynamic storage without fixed heights and with a truly SLIM depth.

- Total payload is up to 25,000 kg with 7 metres in height and no more than 1,6 m in depth
- You can make use of all the availabe space in your VLM thanks to dynamic tray height storage: there are no fixed heights as the Modula Slim calculates the best place to put the trays and eliminates any wasted space between them
- With Lift technology and the way the elevator moves, there are no issues with unbalanced loads unlike with carousel systems
- Energy consumption is relatively low: less than 1.2 kW/h
- You can choose to power the warehouse with a three-phase (400V) or a single-phase (230V) supply
- Maintenance is limited: the V-Shape toothed belt transmission system is super quiet, requires no lubrication and its self-aligning pulley system means it's super easy to install and adjust
- You can add all options from the Modula range such as visual aids, Put to light, access control systems, partitions, dividers and slotted tray walls to subdivide the trays.