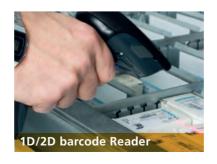

**OPTIONS WHICH INCREASE PRODUCTIVITY** 1D/2D barcode readers can quickly scan the product and avoid any manual checks, integrated Put to Light increases the number of order lines processed at the same time or handles multiple orders simultaneously, electrostatic discharge protection systems (ESD) protect sensitive items.