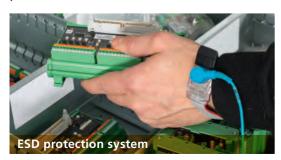

**OPTIONS WHICH INCREASE PRODUCTIVITY** 1D/2D barcode readers can quickly scan the product and avoid any manual checks, integrated Put to Light increases the number of order lines processed at the same time or handles multiple orders simultaneously, electrostatic discharge protection systems (ESD) protect sensitive items.