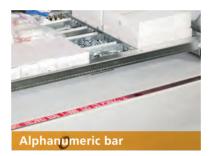

VISUAL AIDS These give a visual indication of the location of the requested item and speed up picking and refilling operations. They guide the operator to the location of the items within the tray and noticeably reduce errors.