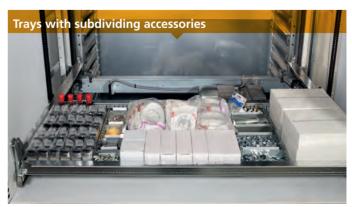

Trays can be fitted with options such as partitions and dividers to create compartments, meaning you can store materials or containers which might be very different from each other.

These options mean that the layout of materials in the trays is incredibly flexible and easy to modify.