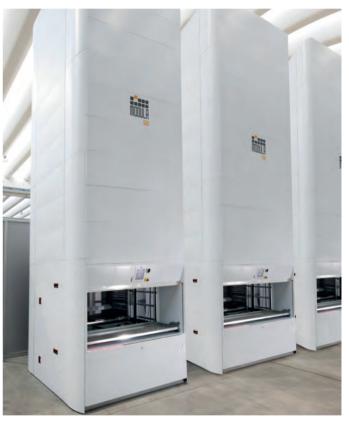

# Have you ever seen such a compact vertical VLM?

Modula Slim is the smart choice for anyone looking for a vertical storage solution with complete flexibility.

The best of the LIFT technology built in a:

Modula Slim is built on a pre-assembled base module which is easy to move and quick to install. This means that the VLM can be set up in your plant and ready in 48 hours. Modula Slim also integrates quickly with your company ERP system thanks to Modula WMS (Warehouse Management System).