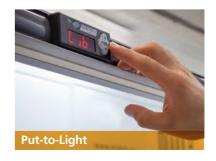

VISUAL AIDS These give a visual indication of the location of the requested item and speed up picking and refilling operations. They guide the operator to the location of the items within the tray and noticeably reduce errors.

**OPTIONS WHICH INCREASE PRODUCTIVITY** 1D/2D barcode readers can quickly scan the product and avoid any manual checks, integrated Put to Light increases the number of order lines processed at the same time or handles multiple orders simultaneously, electrostatic discharge protection systems (ESD) protect sensitive items.