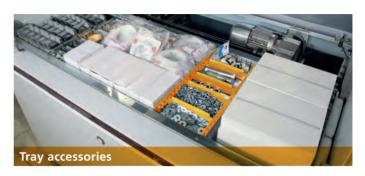

Trays can be fitted with options such as partitions and dividers to create compartments, meaning you can store materials or containers which might be very different from each other.

These options mean that the layout of materials in the trays is incredibly flexible and easy to modify.