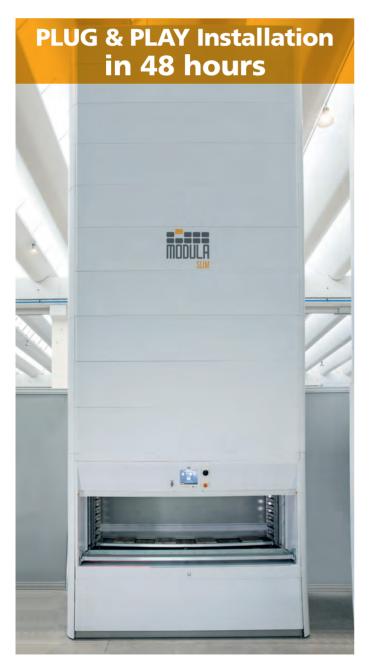

Modula Slim is built on a pre-assembled base module which is easy to move and quick to install. This means that the VLM can be set up in your plant and ready in 48 hours. Modula Slim also integrates quickly with your company ERP system thanks to Modula WMS (Warehouse Management System).

Not just easy and quick to install but also to use. It's really easy for your operators to interact with Modula Slim. They can use the user-friendly touch screen interface and simple controls integrated into the bay like the end of picking button, EKS reader, LED bar etc.