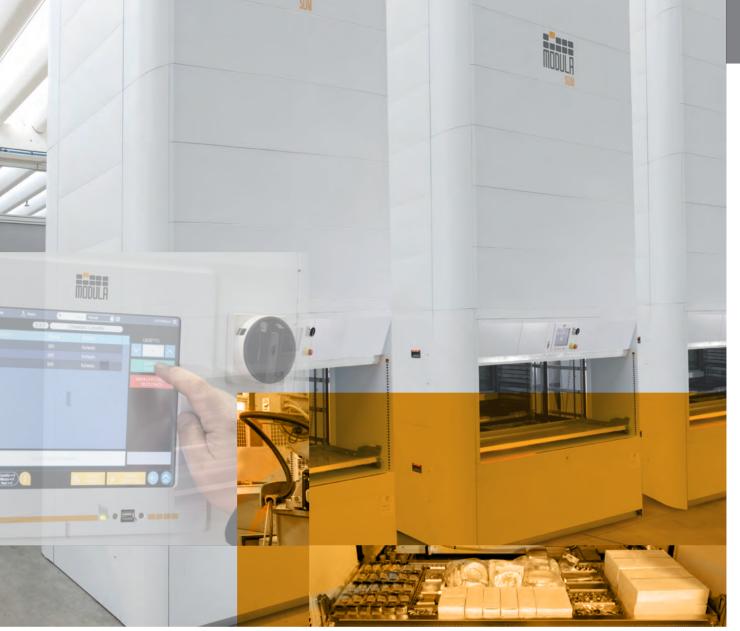

# Have you ever seen such a compact vertical VLM?

Modula Slim is the smart choice for anyone looking for a vertical storage solution with complete flexibility.

The best of the LIFT technology built in a:

Modula Slim is built on a pre-assembled base module which is easy to move and quick to install. This means that the VLM can be set up in your plant and ready in 48 hours. Modula Slim also integrates quickly with your company ERP system thanks to Modula WMS (Warehouse Management System).

Not just easy and quick to install but also to use. It's really easy for your operators to interact with Modula Slim. They can use the user-friendly touch screen interface and simple controls integrated into the bay like the end of picking button, EKS reader, LED bar etc.