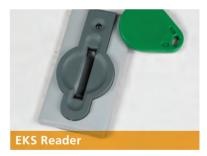

Not just easy and quick to install but also to use. It's really easy for your operators to interact with Modula Slim. They can use the user-friendly touch screen interface and simple controls integrated into the bay like the end of picking button, EKS reader, LED bar etc.

ACCESS CONTROL These devices protect stored materials from unauthorised access. You can give different users access to different trays/materials or compartments based on their permissions. Access can be granted using a login and password entered into the console, or it can be achieved using a strictly personal device which makes the operation very quick.